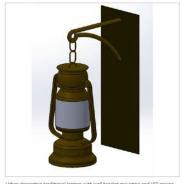

#### **LEGEND**

TYPE FX27

Urban decoration traditional lantern with wall bracket mounting and LED engine

#### PRODUCT DESCRIPTION

Suitable for suspended mounting and wall beacket mounting. Body made of brass with antique finishing and transparent protecting painting Fixing system to the wall made of TECJ wood (to be vii ◎ ◎ ◎ □

Screws in stainless steel AISI316.

Gasket, Silicon anti-aging.

LED engin plead in the top side of the lantern, with low glaring system. Power supply: dimmable 1-10V.

Bracket made of brass with antique finishing and transparent protecting painting.