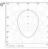

IP20                                                                                 | 6     | nr | SAR 1.710.00 | SAR 10.260.00    |



#### SAMHAN HISTORICAL HOTEL

#### **LEGEND**

TYPE FX27







Urban decoration traditional lantern with wall bracket mounting and LED engine

#### CE ♥ Z CLI IP65

#### PRODUCT DESCRIPTION

Suitable for suspended mounting and wall beacket mounting. Body made of brass with antique finishing and transparent protecting painting Fixing system to the wall made of TECJ wood (to be vii ◎ ◎ ◎ □

Screws in stainless steel AISI316.

Gasket, Silicon anti-aging.

LED engin plead in the top side of the lantern, with low glaring system. Power supply: dimmable 1-10V.

Bracket made of brass with antique finishing and transparent protecting painting.

#### PHOTOMETRY



#### TECHNICAL DATA

| Colour temperature | 2700 K                    |
|--------------------|---------------------------|
| Luminous flux      | 2400 lm                   |
| Power supply       | 20 W                      |
| Luminous efficacy  | 120 lm/W                  |
| Colour index       | 80 CRI                    |
| Optics             | Semidiffusing, elliptica. |
| Input              | 220 - 240 V 50-60 Hz      |

Central point of the luminaire mounted at 3.1 m high above the ground

All dimensions, materials, finishes, colors, and product wattage will be as to final approved product shop drawings

Head Office address - Via Montegrappa, 32, 20080 Albairate (MI) Italy // web site - www.tplight.it // mail - Info@tplight.it // tel/fax - +99.02.97162704

Registered Office address