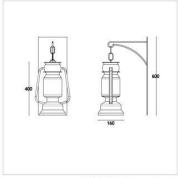

#### **LEGEND**

TYPE FX27

Urban decoration traditional lantern with wall bracket mounting and LED engine

#### PRODUCT DESCRIPTION

Suitable for suspended mounting and wall beacket mounting. Body made of brass with antique finishing and transparent protecting painting Fixing system to the wall made of TECJ wood (to be vii ◎ ◎ ◎ □

Screws in stainless steel AISI316.

Gasket, Silicon anti-aging.

LED engin plead in the top side of the lantern, with low glaring system. Power supply: dimmable 1-10V.

Bracket made of brass with antique finishing and transparent protecting painting.

#### TECHNICAL DATA

| Colour temperature | 2700 K                    |
|--------------------|---------------------------|
| Luminous flux      | 2400 lm                   |
| Power supply       | 20 W                      |
| Luminous efficacy  | 120 lm/W                  |
| Colour index       | 80 CRI                    |
| Optics             | Semidiffusing, elliptica. |
| Input              | 220 - 240 V 50-60 Hz      |

Central point of the luminaire mounted at 3.1 m high above the ground

All dimensions, materials, finishes, colors, and product wattage will be as to final approved product shop drawings

Head Office address - Via Montegrappa, 32, 20080 Albairate (MI) Italy // web site - www.tplight.it // mail - Info@tplight.it // tel/fax - +99.02.97162704